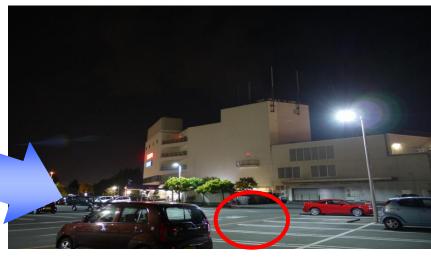

### 1.Light the target only LED Photometric Control

**Example: Light Trespass** 

**Example: No Light Trespass** 