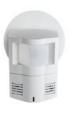

#### Aware<sup>TM</sup> Occupancy Sensors

Corner/Wall Sensor

High-bay Fixture
Mount

Wall Mount

Easily integrates into daylight harvesting and controls systems like GE LightSweep<sup>TM</sup> and Aware<sup>TM</sup> occupancy sensors for additional energy savings.