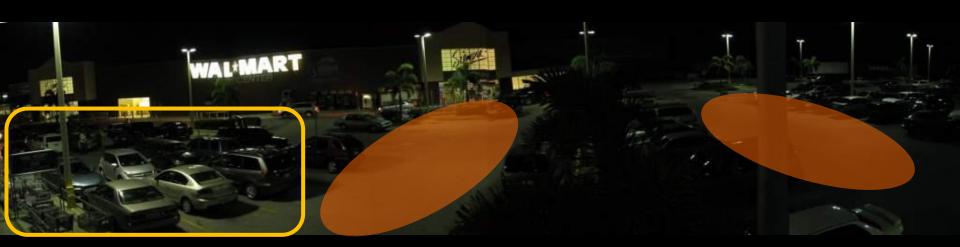

### 2. Regardless the distance to pole

提升均匀度同時提高視覺敏感性
Increased Uniformity Compared to Existing Lights.
Visual Acuity has also Improved.