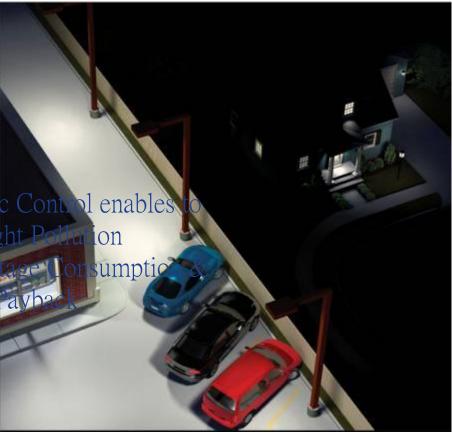

### 1.Light the target only LED Photometric Control

**Example: Light Trespass** 

**Example: No Light Trespass** 