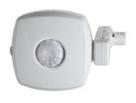

#### Aware<sup>TM</sup> Occupancy Sensors

Corner/Wall Sensor

High-bay Fixture
Mount

Wall Mount

Easily integrates into daylight harvesting and controls systems like GE LightSweep<sup>TM</sup> and Aware<sup>TM</sup> occupancy sensors for additional energy savings.