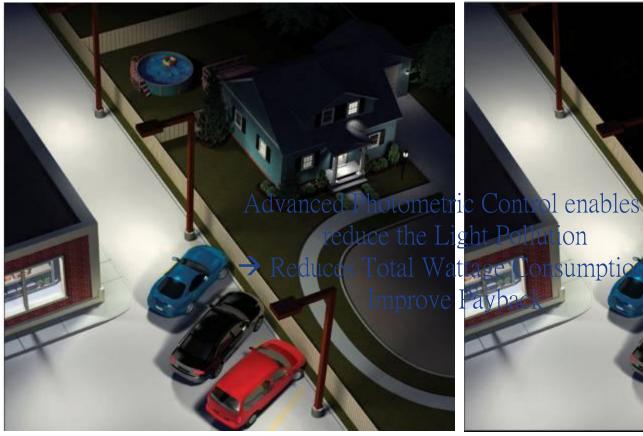

### 1.Light the target only LED Photometric Control

**Example: Light Trespass** 

**Example: No Light Trespass** 