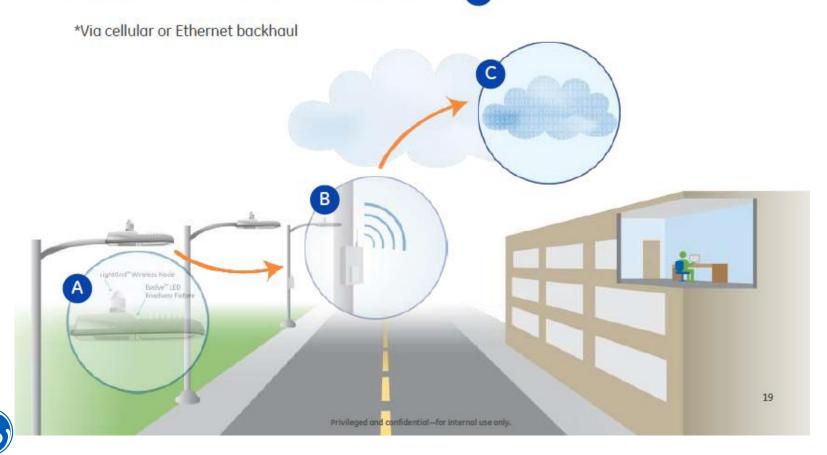

#### LightGrid: How Does It Work?

 That data is then delivered\* to a GE-provided or customer-hosted server, making it readily accessible to municipalities

#### 照明系统化和智能化趨勢逐漸明顯

智能手機+WIFI應用+4G時代的來臨使得照明系统趨於個性化,從而徹底改

變商業照明的競争現狀以及消费者使用習慣

GE's Evolve™ LED Avery Street Dreams™ Post Top 灯具,搭配LightGrid™ 户外无线控制系统