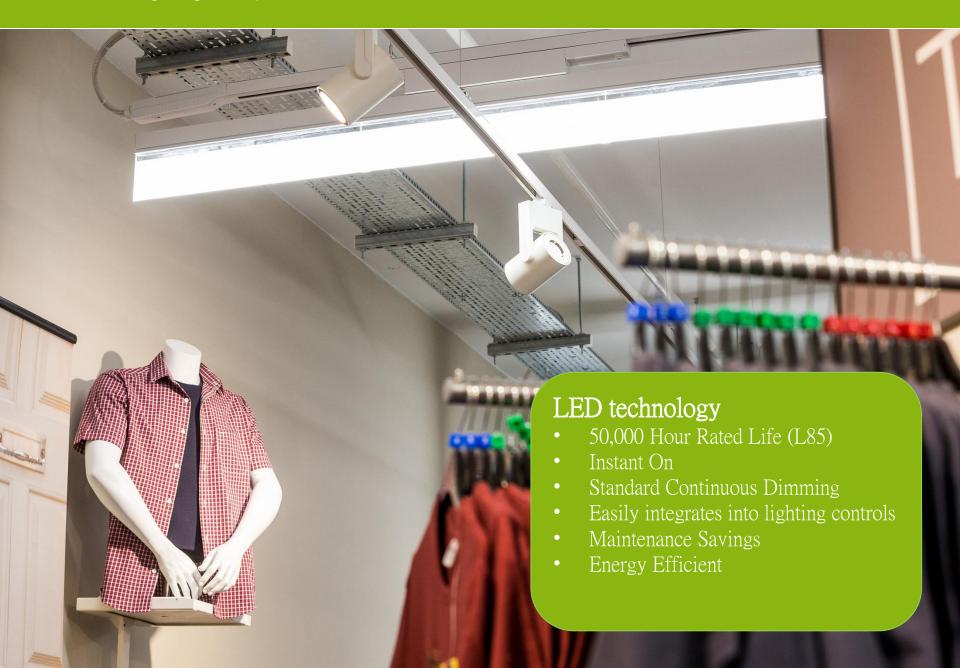

#### GE LED Indoor Product Line Overview

Building a complete line of Indoor LED Solutions

### LED Benefits

### Controls Systems

GE LightSweep<sup>TM</sup>

#### Aware<sup>TM</sup> Occupancy Sensors

Corner/Wall Sensor

High-bay Fixture
Mount

Wall Mount

Easily integrates into daylight harvesting and controls systems like GE LightSweep<sup>TM</sup> and Aware<sup>TM</sup> occupancy sensors for additional energy savings.