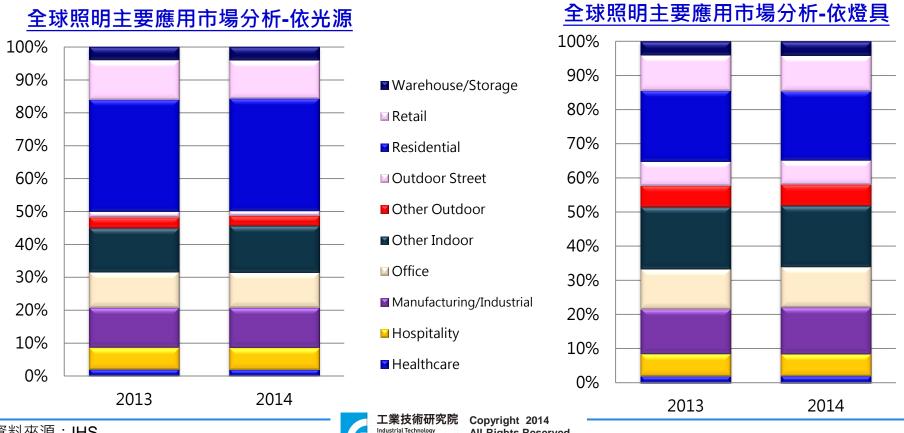

# 2014照明產業概況與2015發展趨勢

### 黃孟嬌 工研院產業經濟與趨勢研究中心 (IEK) 2014年12月19日





### 大綱

- 2014年照明產業概況
- 2015年照明發展三大趨勢

### 2014年全球照明市場規模(1/5)

- 全球一般照明市場年成長率約在4-7%之間,2014年全球照明市場 規模達1,208億美元,人口與經濟成長、城市化提高及節能需求帶 動市場成長
- 產品型態穩定

### 全球照明市場規模 ■市場規模(百萬美元) 140,000 120,000 100,000 80,000 60,000 40,000 20,000 2013 2014

#### 全球照明市場產品型態



Copyright 2014 All Rights Reserved

Industrial Technology



### 2014年全球照明市場規模(2/5)

- 螢光燈管與省電燈泡為最主要使用光源
- LED照明性價比持續提升,市場比重成長



### 2014年全球照明市場規模(3/5)

- 住宅為照明最大應用場域
- 其次為其他室內、工業照明、辦公室以及零售照明應用



### 2014年全球照明市場規模(4/5)

- 以單一國家而言,中國大陸為最大照明市場
- 先進國家照明市場成長率與GDP息息相關



資料來源:IHS

工業技術研究院 Industrial Technology



### 2014年全球照明市場規模(5/5)

- 光源前五大供應商市占率已超過60%,市場集中度相對較高
- 全球最大燈具供應商為Philips,市占率僅5%,市場分散

#### 全球主要光源供應商



#### 全球主要燈具供應商





### 大綱

- 2014年照明產業概況
- 2015年照明發展三大趨勢
  - LED照明市場持續成長
  - 產業與產品設計轉變
  - 智慧照明成為關注重點

Copyright 2014

**All Rights Reserved** 

### LED照明市場持續成長(1/3)

- 政府政策扶植、產品價格下滑、消費者節能需求提升,帶動市場需求 成長,市調機構看法趨於樂觀
- 預估2019年LED照明市場將達726億美元·約佔全球照明市場47.7%



### LED照明市場持續成長(2/3)

- · 倉儲、零售與觀光為LED取代照明裝置率較高應用市場
- 戶外路燈、倉儲、零售為LED照明燈具裝置最高之應用市場,其中戶 外路燈2019年裝置率超過5成以上



## LED照明市場持續成長(3/3)

- 西歐、中國大陸、北美與日本為全球前四大LED照明市場
  - 已開發國家關注LED照明能源效率與技術,期望藉此解決能源問題,成為未來主要成長市場
  - 中國大陸政府政策大力支持LED照明發展,惟產品價格下滑快速



## 產業與產品設計轉變(1/2)

• LED照明市場供需轉變與產品成熟度,使得照明產業鏈中各價值活動附加價值大幅度的改變



### 產業與產品設計轉變(2/