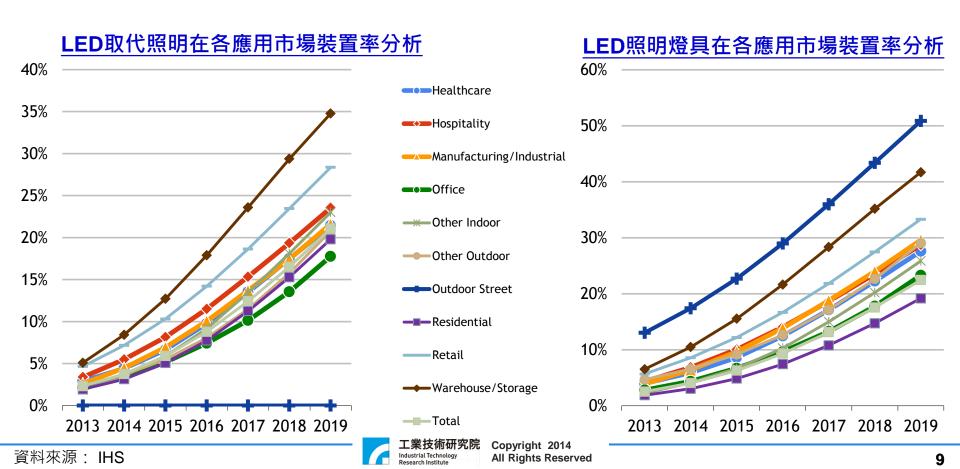

### LED照明市場持續成長(2/3)

- · 倉儲、零售與觀光為LED取代照明裝置率較高應用市場
- 戶外路燈、倉儲、零售為LED照明燈具裝置最高之應用市場,其中戶 外路燈2019年裝置率超過5成以上