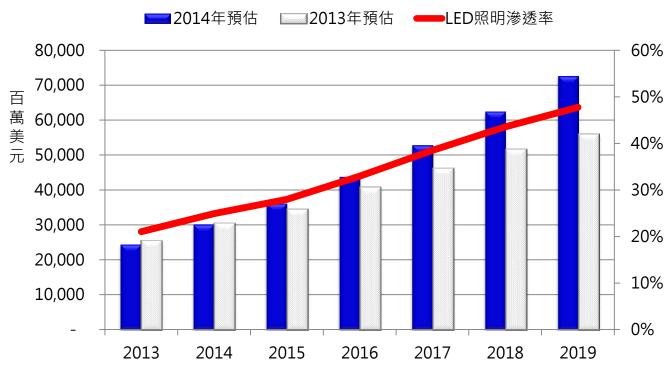

### LED照明市場持續成長(1/3)

- 政府政策扶植、產品價格下滑、消費者節能需求提升,帶動市場需求 成長,市調機構看法趨於樂觀
- 預估2019年LED照明市場將達726億美元·約佔全球照明市場47.7%