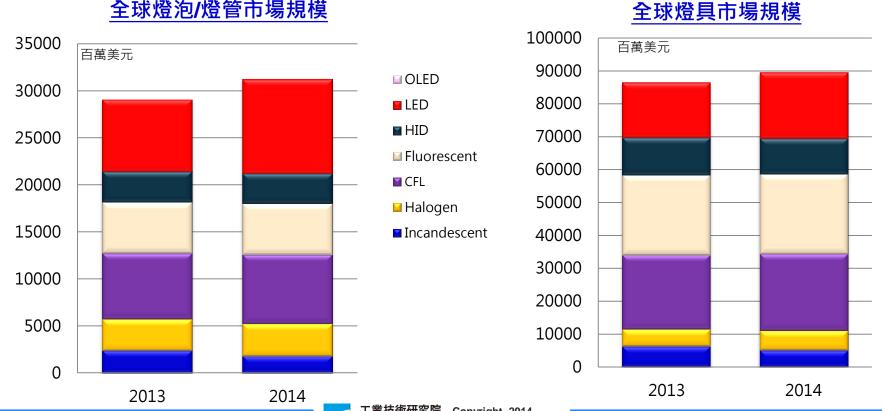

# 2014照明產業概況與2015發展趨勢

### 黃孟嬌 工研院產業經濟與趨勢研究中心 (IEK) 2014年12月19日





### 大綱

- 2014年照明產業概況
- 2015年照明發展三大趨勢

### 2014年全球照明市場規模(1/5)

- 全球一般照明市場年成長率約在4-7%之間,2014年全球照明市場 規模達1,208億美元,人口與經濟成長、城市化提高及節能需求帶 動市場成長
- 產品型態穩定

### 全球照明市場規模 ■市場規模(百萬美元) 140,000 120,000 100,000 80,000 60,000 40,000 20,000 2013 2014

#### 全球照明市場產品型態



Copyright 2014 All Rights Reserved

Industrial Technology



### 2014年全球照明市場規模(2/5)

- 螢光燈管與省電燈泡為最主要使用光源
- LED照明性價比持續提升,市場比重成長



### 2014年全球照明市場規模(3/5)

- 住宅為照明最大應用場域
- 其次為其他室內、工業照明、辦公室以及零售照明應用



### 2014年全球照明市場規模(4/5)

- 以單一國家而言,中國大陸為最大照明市場
- 先進國家照明市場成長率與GDP息息相關



資料來源:IHS

工業技術研究院 Industrial Technology



### 2014年全球照明市場規模(5/5)

- 光源前五大供應商市占率已超過60%,市場集中度相對較高
- 全球最大燈具供應商為Philips,市占率僅5%,市場分散

#### 全球主要光源供應商



#### 全球主要燈具供應商





### 大綱

- 2014年照明產業概況
- 2015年照明發展三大趨勢
  - LED照明市場持續成長
  - 產業與產品設計轉變
  - 智慧照明成為關注重點

Copyright 2014

**All Rights Reserved** 

### LED照明市場持續成長(1/3)

- 政府政策扶植、產品價格下滑、消費者節能需求提升,帶動市場需求 成長,市調機構看法趨於樂觀
- 預估2019年LED照明市場將達726億美元·約佔全球照明市場47.7%



### LED照明市場持續成長(2/3)

- · 倉儲、零售與觀光為LED取代照明裝置率較高應用市場
- 戶外路燈、倉儲、零售為LED照明燈具裝置最高之應用市場,其中戶 外路燈2019年裝置率超過5成以上



## LED照明市場持續成長(3/3)

- 西歐、中國大陸、北美與日本為全球前四大LED照明市場
  - 已開發國家關注LED照明能源效率與技術,期望藉此解決能源問題,成為未來主要成長市場
  - 中國大陸政府政策大力支持LED照明發展,惟產品價格下滑快速



## 產業與產品設計轉變(1