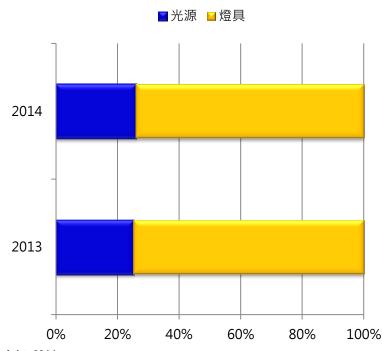

# 2014照明產業概況與2015發展趨勢

### 黃孟嬌 工研院產業經濟與趨勢研究中心 (IEK) 2014年12月19日





### 大綱

- 2014年照明產業概況
- 2015年照明發展三大趨勢

### 2014年全球照明市場規模(1/5)

- 全球一般照明市場年成長率約在4-7%之間,2014年全球照明市場 規模達1,208億美元,人口與經濟成長、城市化提高及節能需求帶 動市場成長
- 產品型態穩定

### 全球照明市場規模 ■市場規模(百萬美元) 140,000 120,000 100,000 80,000 60,000 40,000 20,000 2013 2014

#### 全球照明市場產品型態



Copyright 2014 All Rights Reserved

Industrial Technology



### 2014年全球照明市場規模(2/5)

- 螢光燈管與省電燈泡為最主要使用光源
- LED照明性價比持續提升,市場比重成長



### 2014年全球照明市場規模(3/5)

- 住宅為照明最大應用場域
- 其次為其他室內、工業照明、辦公室以及零售照明應用



### 2014年全球照明市場規模(4/5)

- 以單一國家而言,中國大陸為最大照明市場
- 先進國家照明市場成長率與GDP息息相關



資料來源:IHS

工業技術研究院 Industrial Technology



### 2014年全球照明市場規模(5/5)

- 光源前五大供應商市占率已超過60%,市場集中度相對較高
- 全球最大燈具供應商為Philips,市占率僅5%,市場分散

#### 全球主要光源供應商



#### 全球主要燈具供應商





### 大綱

- 2014年照明產業概況
- 2015年照明發展三大趨勢
  - LED照明市場持續成長
  - 產業與產品設計轉變
  - 智慧照明成為關注重點

Copyright 2014

**All Rights Reserved** 

### LED照明市場持續成長(1/3)

- 政府政策扶植、產品價格下滑、消費者節能需求提升,帶動市場需求 成長,市調機構看法趨於樂觀
- 預估2019年LED照明市場將達726億美元·約佔全球照明市場47.7%



### LED照明市場持續成長(2/3)

- · 倉儲、零售與觀光為LED取代照明裝置率較高應用市場
- 戶外路燈、倉儲、零售為LED照明燈具裝置最高之應用市場,其中戶 外路燈2019年裝置率超過5成以上



## LED照明市場持續成長(3/