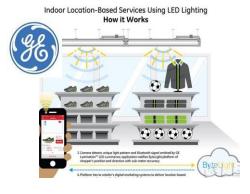

dustrial Technology



### 2014年全球照明市場規模(5/5)

- 光源前五大供應商市占率已超過60%,市場集中度相對較高
- 全球最大燈具供應商為Philips,市占率僅5%,市場分散

#### 全球主要光源供應商



#### 全球主要燈具供應商





### 大綱

- 2014年照明產業概況
- 2015年照明發展三大趨勢
  - LED照明市場持續成長
  - 產業與產品設計轉變
  - 智慧照明成為關注重點

Copyright 2014

**All Rights Reserved** 

### LED照明市場持續成長(1/3)

- 政府政策扶植、產品價格下滑、消費者節能需求提升,帶動市場需求 成長,市調機構看法趨於樂觀
- 預估2019年LED照明市場將達726億美元·約佔全球照明市場47.7%



### LED照明市場持續成長(2/3)

- · 倉儲、零售與觀光為LED取代照明裝置率較高應用市場
- 戶外路燈、倉儲、零售為LED照明燈具裝置最高之應用市場,其中戶 外路燈2019年裝置率超過5成以上



## LED照明市場持續成長(3/3)

- 西歐、中國大陸、北美與日本為全球前四大LED照明市場
  - 已開發國家關注LED照明能源效率與技術,期望藉此解決能源問題,成為未來主要成長市場
  - 中國大陸政府政策大力支持LED照明發展,惟產品價格下滑快速



## 產業與產品設計轉變(1/2)

• LED照明市場供需轉變與產品成熟度,使得照明產業鏈中各價值活動附加價值大幅度的改變



### 產業與產品設計轉變(2/2)

- 照明產業趨勢:夠亮→漂亮→慧亮
- LED照明導入後,使得照明產品設計逐漸改變



## 智慧照明成為關注重點(1/3)

#### **PHILIPS**



























## 智慧照明成為關注重點(2/3)

- 智慧照明市場規模仍偏小,不過未來在LED與OLED等半導體照明導入後, 有機會促使智慧照明快速成長
- 商業與工業建築物為最大應用領域



### 智慧照明成為關注重點(3/3)

- 能源效率需求成為智慧照明市場成長最大驅動力
- 發展方式:帶槍投靠VS建立新平台







**IEK View** 

03-5916847

AllenLin@itri.org.tw

黃孟嬌 03-5912581 jojohuang@itri.org.tw

http://ieknet.iek.org.tw/

以上簡報所提供之資訊,在尖端科技發展與產業變動中,無法保證資訊的時效性及完整性,使用者應自行承擔因使用本簡報資料可能產生之任何損害。著作權歸工研院所有,非經書面允許,不得以任何形式進行局部或全部之重製、公開傳輸、改作、散布或其他利用本簡報資料之行為。