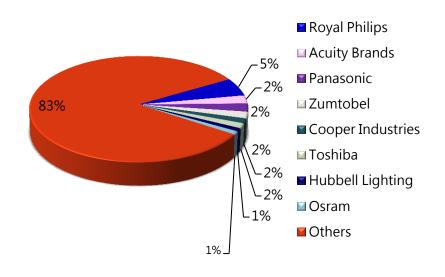

### 2014年全球照明市場規模(5/5)

- 光源前五大供應商市占率已超過60%,市場集中度相對較高
- 全球最大燈具供應商為Philips,市占率僅5%,市場分散

#### 全球主要燈具供應商