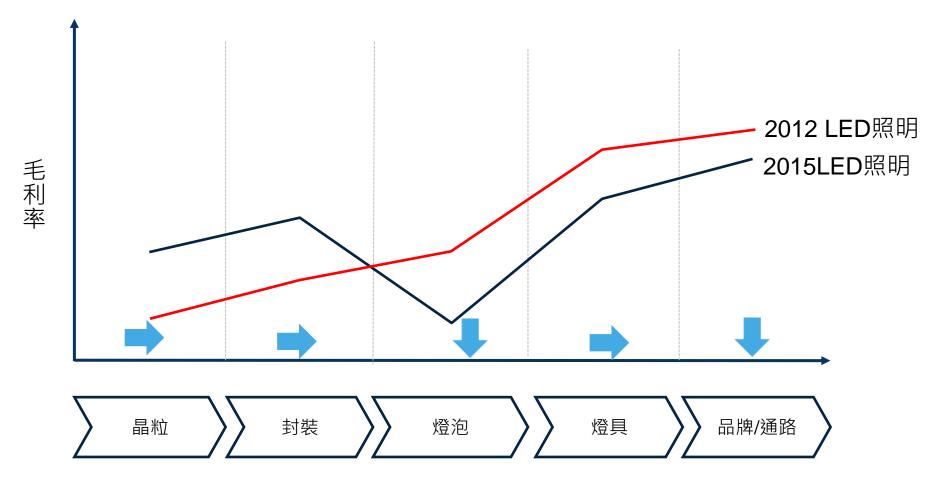

工業照明、辦公室以及零售照明應用



### 2014年全球照明市場規模(4/5)

- 以單一國家而言,中國大陸為最大照明市場
- 先進國家照明市場成長率與GDP息息相關



資料來源:IHS

工業技術研究院 Industrial Technology



### 2014年全球照明市場規模(5/5)

- 光源前五大供應商市占率已超過60%,市場集中度相對較高
- 全球最大燈具供應商為Philips,市占率僅5%,市場分散

#### 全球主要光源供應商



#### 全球主要燈具供應商





### 大綱

- 2014年照明產業概況
- 2015年照明發展三大趨勢
  - LED照明市場持續成長
  - 產業與產品設計轉變
  - 智慧照明成為關注重點

Copyright 2014

**All Rights Reserved** 

### LED照明市場持續成長(1/3)

- 政府政策扶植、產品價格下滑、消費者節能需求提升,帶動市場需求 成長,市調機構看法趨於樂觀
- 預估2019年LED照明市場將達726億美元·約佔全球照明市場47.7%



### LED照明市場持續成長(2/3)

- · 倉儲、零售與觀光為LED取代照明裝置率較高應用市場
- 戶外路燈、倉儲、零售為LED照明燈具裝置最高之應用市場,其中戶 外路燈2019年裝置率超過5成以上



## LED照明市場持續成長(3/3)

- 西歐、中國大陸、北美與日本為全球前四大LED照明市場
  - 已開發國家關注LED照明能源效率與技術,期望藉此解決能源問題,成為未來主要成長市場
  - 中國大陸政府政策大力支持LED照明發展,惟產品價格下滑快速



## 產業與產品設計轉變(1/2)

• LED照明市場供需轉變與產品成熟度,使得照明產業鏈中各價值活動附加價值大幅度的改變



### 產業與產品設計轉變(2/2)

- 照明產業趨勢:夠亮→漂亮→慧亮
- LED照明導入後,使得照明產品設計逐漸改變



## 智慧照明成為關注重點(1/3)

#### **PHILIPS**



























## 智慧照明成為關注重點(2/3)

- 智慧照明市場規模仍偏小,不過未來在LED與OLED等半導體照明導入後, 有機會促使智慧照明快速成長
- 商業與工業建築物為最大應用領域



### 智慧照明成為關注重點(3/3)

- 能源效率需求成為智慧照明市場成長最大驅動力
- 發展方式:帶槍投靠VS建立新平台







**IEK View** 

03-5916847

AllenLin@itri.org.tw

黃孟嬌 03-5912581 jojohuang@itri.org.tw

http://ieknet.iek.org.tw/

以上簡報所提供之資訊,在尖端科技發展與產業變動中,無法保證資訊的時效性及完整性,使用者應自行承擔因使用本簡報資料可能產生之任何損害。著作權歸工研院所有,非經書面允許,不得以任何形式進行局部或全部之重製、公開傳輸、改作、散布或其他利用本簡報資料之行為。