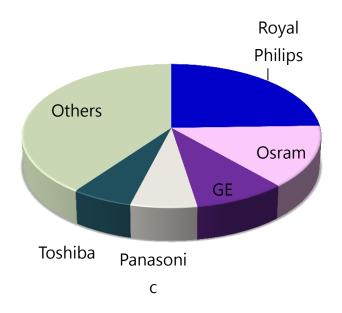

### 2014年全球照明市場規模(5/5)

- 光源前五大供應商市占率已超過60%,市場集中度相對較高
- 全球最大燈具供應商為Philips,市占率僅5%,市場分散

#### 全球主要光源供應商