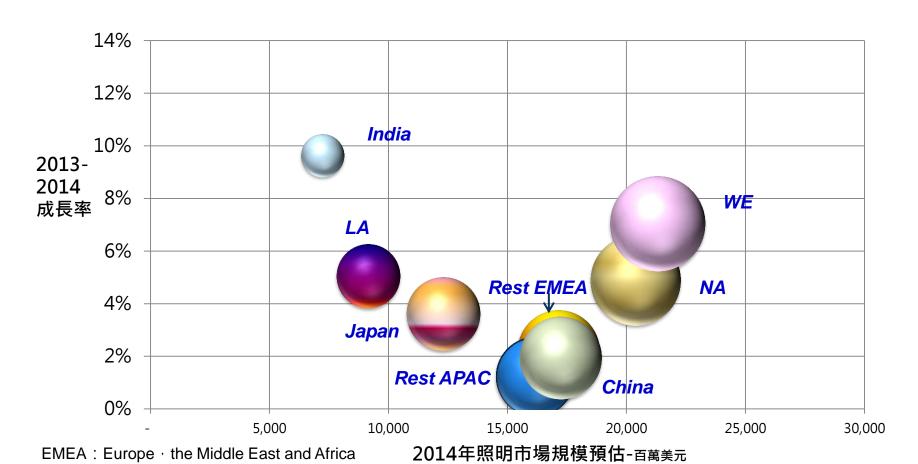

### 2014年全球照明市場規模(4/5)

- 以單一國家而言,中國大陸為最大照明市場
- 先進國家照明市場成長率與GDP息息相關

資料來源:IHS

工業技術研究院 Industrial Technology