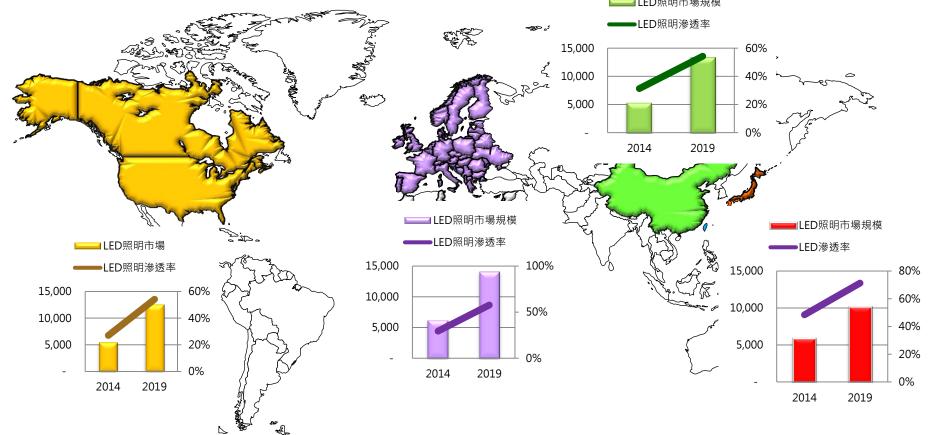

## LED照明市場持續成長(3/3)

- 西歐、中國大陸、北美與日本為全球前四大LED照明市場
  - 已開發國家關注LED照明能源效率與技術,期望藉此解決能源問題,成為未來主要成長市場
  - 中國大陸政府政策大力支持LED照明發展,惟產品價格下滑快速